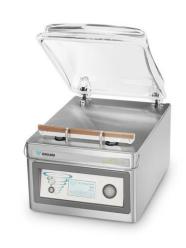

#### **DESCRIPTION**

The state-of-the-art Lynx 32 vacuum packaging machine is standard equipped with a Busch vacuum pump, Advanced Control System which is label printer compatible, Sensor control that ensures an optimum vacuum every cycle, and special marinating and packaging functions. This table-top model complies with CE standards.

#### **FEATURES**

- Standard with 1 seal bar (front): 320 mm
- Standard double seal (two wires). Optional without extra costs: Cut-off/Wide seal
- Seal bars easily removable for cleaning and maintenance purposes
- Pump capacity: 8 m³/h Busch vacuum pump
- Pump maintenance and cleaning program
- Machine cycle: 15-30 sec
- Standard Sensor control: max. 99.8%, for an optimum and consistent vacuum and cycle time
- Standard Soft Air to protect the product and vacuum bag
- Standard Advanced Control System with 20 program memory and Sensor control
- Stainless steel flat work plate and a transparent lid
- Comes with insert plate for a faster cycle and product adjustment
- Stainless steel exterior