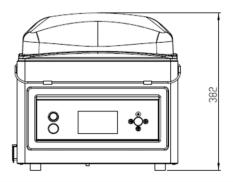

### **DIMENSIONS**

In mm

| Model   | Dimensions (mm)                        |                      |                  |                            |               |                |
|---------|----------------------------------------|----------------------|------------------|----------------------------|---------------|----------------|
|         | Chamber<br>(usable space)<br>L x W x H | Machine<br>L x W x H | Voltage*<br>(Hz) | Pump<br>capacity<br>(m3/h) | Power<br>(kW) | Weight<br>(kg) |
| Lynx 32 | 360 x 320 x 103                        | 529 x 390 x 382      | 230V-1-50        | 8                          | 0,5           | 43             |