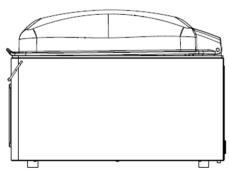

#### **DESCRIPTION**

The state-of-the-art Lynx 32 vacuum packaging machine is standard equipped with a Busch vacuum pump, Advanced Control System which is label printer compatible, Sensor control that ensures an optimum vacuum every cycle, and special marinating and packaging functions. This table-top model complies with CE standards.

#### **FEATURES**

- Standard with 1 seal bar (front): 320 mm
- Standard double seal (two wires). Optional without extra costs: Cut-off/Wide seal
- Seal bars easily removable for cleaning and maintenance purposes
- Pump capacity: 8 m³/h Busch vacuum pump
- Pump maintenance and cleaning program
- Machine cycle: 15-30 sec
- Standard Sensor control: max. 99.8%, for an optimum and consistent vacuum and cycle time
- Standard Soft Air to protect the product and vacuum bag
- Standard Advanced Control System with 20 program memory and Sensor control
- Stainless steel flat work plate and a transparent lid
- Comes with insert plate for a faster cycle and product adjustment
- Stainless steel exterior

### **DIMENSIONS**

In mm

| Model   | Dimensions (mm)                        |                      |                  |                            |               |                |
|---------|----------------------------------------|----------------------|------------------|----------------------------|---------------|----------------|
|         | Chamber<br>(usable space)<br>L x W x H | Machine<br>L x W x H | Voltage*<br>(Hz) | Pump<br>capacity<br>(m3/h) | Power<br>(kW) | Weight<br>(kg) |
| Lynx 32 | 360 x 320 x 103                        | 529 x 390 x 382      | 230V-1-50        | 8                          | 0,5           | 43             |