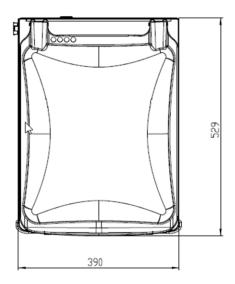

### **DIMENSIONS**

In mm

| Model   | Dimensions (mm)                        |                      |                  |                            |               |                |
|---------|----------------------------------------|----------------------|------------------|----------------------------|---------------|----------------|
|         | Chamber<br>(usable space)<br>L x W x H | Machine<br>L x W x H | Voltage*<br>(Hz) | Pump<br>capacity<br>(m3/h) | Power<br>(kW) | Weight<br>(kg) |
| Lynx 32 | 360 x 320 x 103                        | 529 x 390 x 382      | 230V-1-50        | 8                          | 0,5           | 43             |