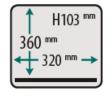

### **DIMENSIONS**

In mm

| Model   | Dimensions (mm)                        |                      |                  |                            |               |                |
|---------|----------------------------------------|----------------------|------------------|----------------------------|---------------|----------------|
|         | Chamber<br>(usable space)<br>L x W x H | Machine<br>L x W x H | Voltage*<br>(Hz) | Pump<br>capacity<br>(m3/h) | Power<br>(kW) | Weight<br>(kg) |
| Lynx 32 | 360 x 320 x 103                        | 529 x 390 x 382      | 230V-1-50        | 8                          | 0,5           | 43             |