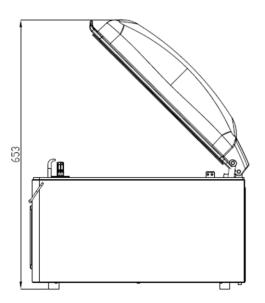

### **DIMENSIONS**

In mm

| Model   | Dimensions (mm)                        |                      |                  |                            |               |                |
|---------|----------------------------------------|----------------------|------------------|----------------------------|---------------|----------------|
|         | Chamber<br>(usable space)<br>L x W x H | Machine<br>L x W x H | Voltage*<br>(Hz) | Pump<br>capacity<br>(m3/h) | Power<br>(kW) | Weight<br>(kg) |
| Lynx 32 | 360 x 320 x 103                        | 529 x 390 x 382      | 230V-1-50        | 8                          | 0,5           | 43             |